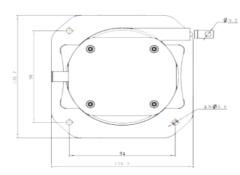

ial        | ABS+PC           |              |
| Vibratory             | 30g ,10-2000Hz   |              |
| Impact                | 500g ,1ms        |              |
| Protection class      | IP67             |              |

### Electrical parameters

| Description               | Parameters       | Remark       |
|---------------------------|------------------|--------------|
| Scope of supply           | 9~36DVC          |              |
| Length accuracy           | ±0.3%FS          |              |
| Angular range             | ±90°, <±0.5°     |              |
| Signal output             | CANopen/4~20mA   | Customizable |
| EMC immunity              | DIN EN 61000-6-2 |              |
| EMC Emission Interference | DIN EN 61000-6-4 |              |

### 产品安装 Procluct Installation