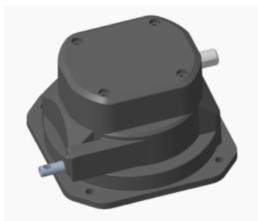

## LG--M length sensors

## Product Features.

Add temperature compensation function, sup port full temperature zone compensation;

-Adopting imported plastic-coated steel wire rope, better softness;

-Adopting two-cavity design, the product shape is smaller; -Redundant design to meet the needs of building a safe system architecture;

-Optimized shell and mechanism design, with stronger anti-vibration shock and anti-interference performance;

更高防护等级

加寺奴

10 m

最大测量长度

10 m

·····

冗余输出