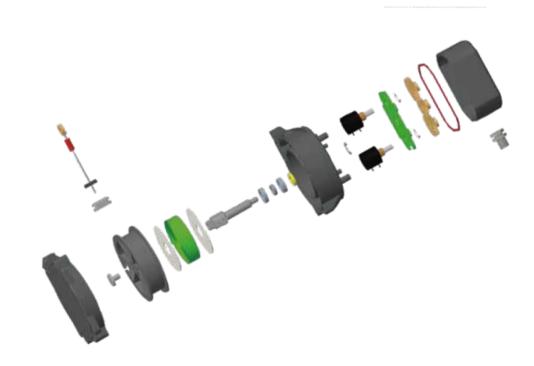

## Product Features.

Add temperature compensation function, sup port full temperature zone compensation;

-Adopting imported plastic-coated steel wire rope, better softness;

-Adopting two-cavity design, the product shape is smaller; -Redundant design to meet the needs of building a safe system architecture;

-Optimized shell and mechanism design, with stronger anti-vibration shock and anti-interference performance;

更高防护等级

加寺奴

10 m

最大测量长度

10 m

·····

冗余输出