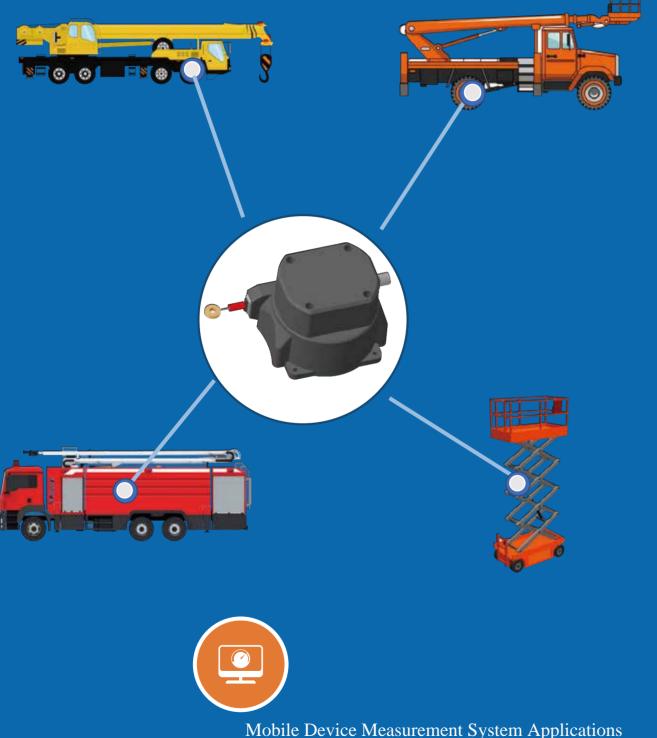

# Length Sensor

Record heights for work platforms Detecting the length of extension arms Height determination of conveyor systems on assembly lines

## Making Linear Measurement Easier

Length sensors are ideally suited for easy and accurate linear distance measurement, whether for construction machinery or test and measurement equipment. Despite the long measuring distances the compact design of the rope sensors results in less installation effort than conventional products, and thanks to the robust components, the rope sensors operate reliably in harsh environments with low maintenance.

## Product Advantages

Compact and modular design Measuring lengths up to 35m Output signals CANopen and 4-20mA current type available Wide range of mounting accessories for optimal and reliable installation